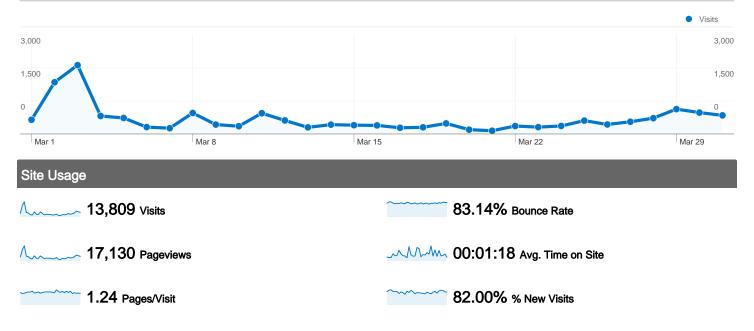

# www.newcommbiz.com

11,849

#### Mar 1, 2010 - Mar 31, 2010

Comparing to: Site

Map Overlay

| Content Overview                 |           |             |
|----------------------------------|-----------|-------------|
| Pages                            | Pageviews | % Pageviews |
| /think-before-you-tweet-the-do-  | 4,813     | 28.10%      |
| /if-it-doesnt-happen-on-twitter- | 1,887     | 11.02%      |
| /                                | 1,058     | 6.18%       |
| /twitter-to-sxsw-youre-using-    | 555       | 3.24%       |
| /your-personal-brand-is-not-     | 529       | 3.09%       |