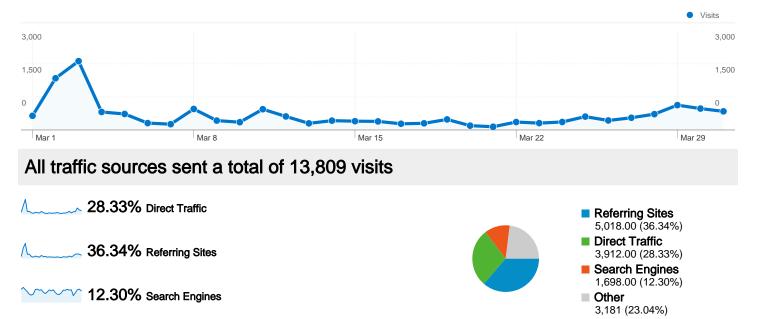

# www.newcommbiz.com Traffic Sources Overview

#### Mar 1, 2010 - Mar 31, 2010

Comparing to: Site

### **Top Traffic Sources**

| Sources                | Visits | % visits | Keywords                       | Visits | % visits |
|------------------------|--------|----------|--------------------------------|--------|----------|
| (direct) ((none))      | 3,912  | 28.33%   | moleskine hacks                | 51     | 3.00%    |
| twitter.com (referral) | 2,146  | 15.54%   | tac anderson                   | 32     | 1.88%    |
| twitterfeed (twitter)  | 1,828  | 13.24%   | gtd moleskine                  | 17     | 1.00%    |
| google (organic)       | 1,517  | 10.99%   | michael scott wikipedia is the | 13     | 0.77%    |
| feedburner (feed)      | 1,251  | 9.06%    | tac anderson blog              | 12     | 0.71%    |