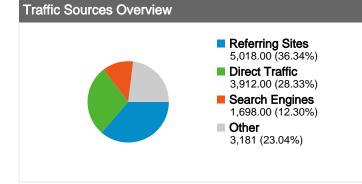

# www.newcommbiz.com Traffic Sources Overview

#### Mar 1, 2010 - Mar 31, 2010

Comparing to: Site

### **Top Traffic Sources**

| Sources                | Visits | % visits | Keywords                       | Visits | % visits |
|------------------------|--------|----------|--------------------------------|--------|----------|
| (direct) ((none))      | 3,912  | 28.33%   | moleskine hacks                | 51     | 3.00%    |
| twitter.com (referral) | 2,146  | 15.54%   | tac anderson                   | 32     | 1.88%    |
| twitterfeed (twitter)  | 1,828  | 13.24%   | gtd moleskine                  | 17     | 1.00%    |
| google (organic)       | 1,517  | 10.99%   | michael scott wikipedia is the | 13     | 0.77%    |
| feedburner (feed)      | 1,251  | 9.06%    | tac anderson blog              | 12     | 0.71%    |