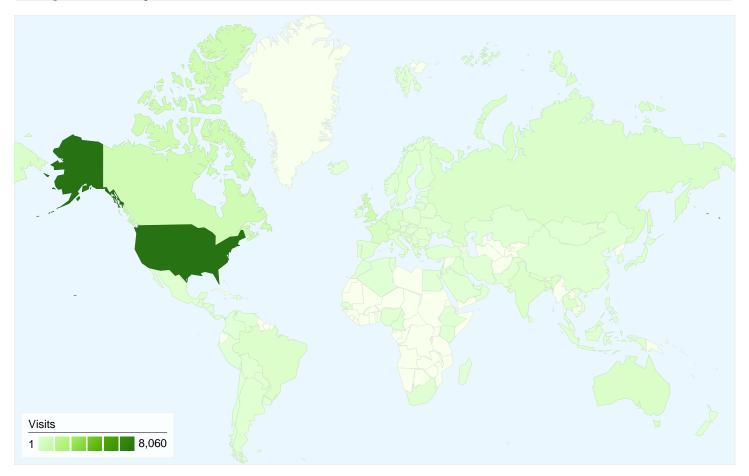

## 13,809 visits came from 115 countries/territories

| Visits<br>13,809<br>% of Site Total:<br>100.00% | Pages/Visit<br>1.24<br>Site Avg:<br>1.24 (0.00%) | Avg. Time on Site<br>00:01:18<br>Site Avg:<br>00:01:18 (0.00%) |             | % New Visits<br>82.02%<br>Site Avg:<br>82.00% (0.02%) | 83.14<br>Site Avg: | Bounce Rate<br>83.14%<br>Site Avg:<br>83.14% (0.00%) |  |
|-------------------------------------------------|--------------------------------------------------|----------------------------------------------------------------|-------------|-------------------------------------------------------|--------------------|------------------------------------------------------|--|
| Country/Territory                               |                                                  | Visits                                                         | Pages/Visit | Avg. Time on<br>Site                                  | % New Visits       | Bounce Rate                                          |  |
| United States                                   |                                                  | 8,060                                                          | 1.29        | 00:01:31                                              | 79.33%             | 81.17%                                               |  |
| United Kingdom                                  |                                                  | 802                                                            | 1.19        | 00:00:54                                              | 82.67%             | 83.54%                                               |  |
| Canada                                          |                                                  | 769                                                            | 1.17        | 00:00:39                                              | 93.37%             | 86.61%                                               |  |
| France                                          |                                                  | 452                                                            | 1.14        | 00:00:58                                              | 86.95%             | 88.94%                                               |  |
| Australia                                       |                                                  | 303                                                            | 1.14        | 00:00:59                                              | 82.51%             | 86.47%                                               |  |
| Russia                                          |                                                  | 285                                                            | 1.07        | 00:00:33                                              | 92.63%             | 91.23%                                               |  |
| Germany                                         |                                                  | 279                                                            | 1.30        | 00:01:37                                              | 89.96%             | 83.15%                                               |  |
| India                                           |                                                  | 240                                                            | 1.15        | 00:01:11                                              | 90.00%             | 87.50%                                               |  |
| Brazil                                          |                                                  | 235                                                            | 1.17        | 00:03:10                                              | 80.85%             | 88.09%                                               |  |

| Netherlands | 222 | 1.13 | 00:00:18 | 92.34% | 85.14%        |
|-------------|-----|------|----------|--------|---------------|
|             |     |      |          |        | 1 - 10 of 115 |