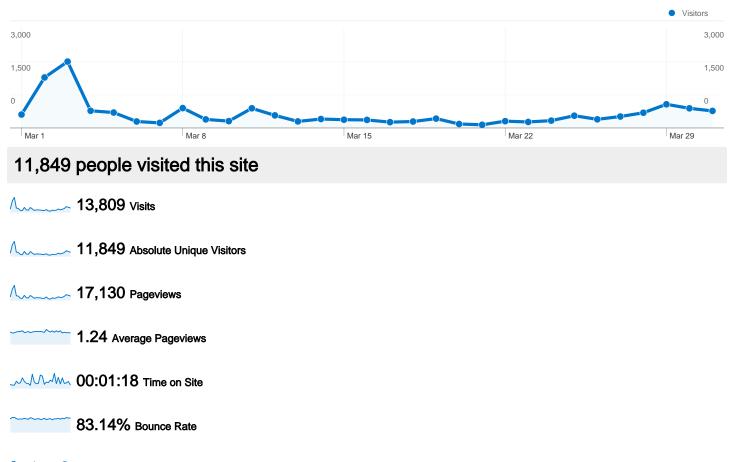

## 13,809 visits came from 115 countries/territories

| Visits<br>13,809<br>% of Site Total:<br>100.00% | Pages/Visit<br>1.24<br>Site Avg:<br>1.24 (0.00%) | Avg. Time on Site<br>00:01:18<br>Site Avg:<br>00:01:18 (0.00%) |             | % New Visits<br>82.02%<br>Site Avg:<br>82.00% (0.02%) | 83.14<br>Site Avg: | Bounce Rate<br>83.14%<br>Site Avg:<br>83.14% (0.00%) |  |
|-------------------------------------------------|--------------------------------------------------|----------------------------------------------------------------|-------------|-------------------------------------------------------|--------------------|------------------------------------------------------|--|
| Country/Territory                               |                                                  | Visits                                                         | Pages/Visit | Avg. Time on<br>Site                                  | % New Visits       | Bounce Rate                                          |  |
| United States                                   |                                                  | 8,060                                                          | 1.29        | 00:01:31                                              | 79.33%             | 81.17%                                               |  |
| United Kingdom                                  |                                                  | 802                                                            | 1.19        | 00:00:54                                              | 82.67%             | 83.54%                                               |  |
| Canada                                          |                                                  | 769                                                            | 1.17        | 00:00:39                                              | 93.37%             | 86.61%                                               |  |
| France                                          |                                                  | 452                                                            | 1.14        | 00:00:58                                              | 86.95%             | 88.94%                                               |  |
| Australia                                       |                                                  | 303                                                            | 1.14        | 00:00:59                                              | 82.51%             | 86.47%                                               |  |
| Russia                                          |                                                  | 285                                                            | 1.07        | 00:00:33                                              | 92.63%             | 91.23%                                               |  |
| Germany                                         |                                                  | 279                                                            | 1.30        | 00:01:37                                              | 89.96%             | 83.15%                                               |  |
| India                                           |                                                  | 240                                                            | 1.15        | 00:01:11                                              | 90.00%             | 87.50%                                               |  |
| Brazil                                          |                                                  | 235                                                            | 1.17        | 00:03:10                                              | 80.85%             | 88.09%                                               |  |

| Netherlands | 222 | 1.13 | 00:00:18 | 92.34% | 85.14%        |
|-------------|-----|------|----------|--------|---------------|
|             |     |      |          |        | 1 - 10 of 115 |