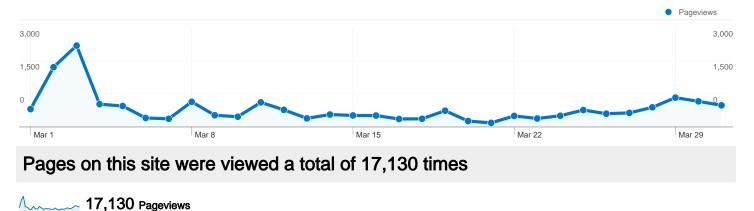

#### www.newcommbiz.com Content Overview

Comparing to: Site

15,388 Unique Views

83.20% Bounce Rate

## **Top Content**

| Pages                                                      | Pageviews | % Pageviews |
|------------------------------------------------------------|-----------|-------------|
| /think-before-you-tweet-the-do-not-tweet-list/             | 4,813     | 28.10%      |
| /if-it-doesnt-happen-on-twitter-it-probably-doesnt-matter/ | 1,887     | 11.02%      |
| /                                                          | 1,058     | 6.18%       |
| /twitter-to-sxsw-youre-using-our-product-too-much/         | 555       | 3.24%       |
| /your-personal-brand-is-not-about-you/                     | 529       | 3.09%       |